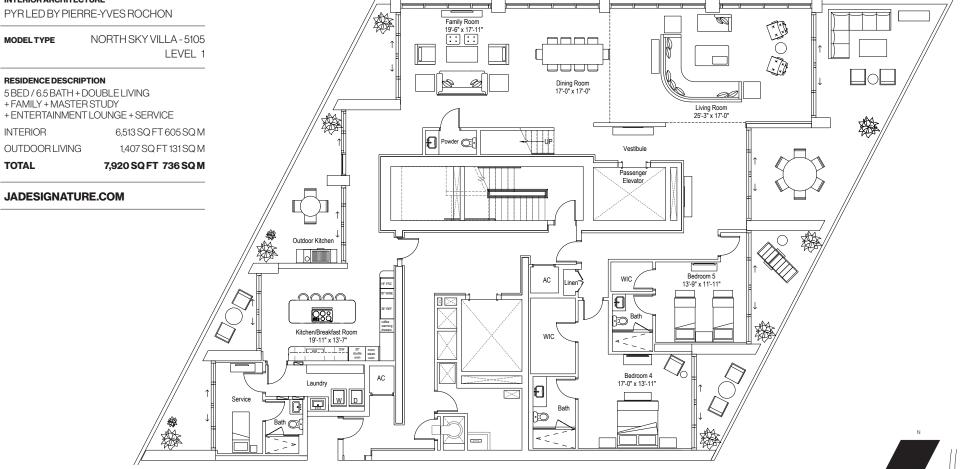

### INTERIOR ARCHITECTURE

PYR LED BY PIERRE-YVES ROCHON

| TOTAL          | 7,920 SQ FT 736 SC |
|----------------|--------------------|
| OUTDOOR LIVING | 1,407 SQ FT 131 SC |
| INTERIOR       | 6,513 SQ FT 605 SC |
|                | CONCL + SLIVICL    |