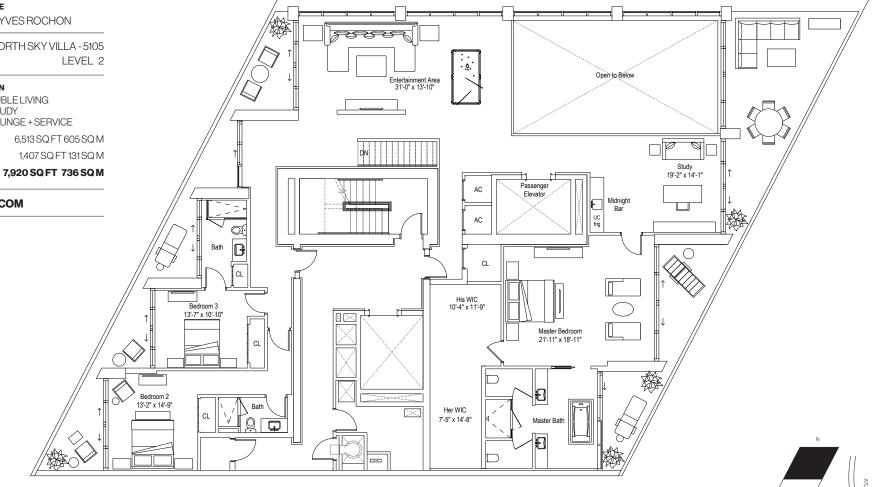

### INTERIOR ARCHITECTURE

PYR LED BY PIERRE-YVES ROCHON

| TOTAL          | 7,920 SQ FT 736 SC |
|----------------|--------------------|
| OUTDOOR LIVING | 1,407 SQ FT 131 SC |
| INTERIOR       | 6,513 SQ FT 605 SC |
|                | CONCL + SLIVICL    |

LEVEL 2